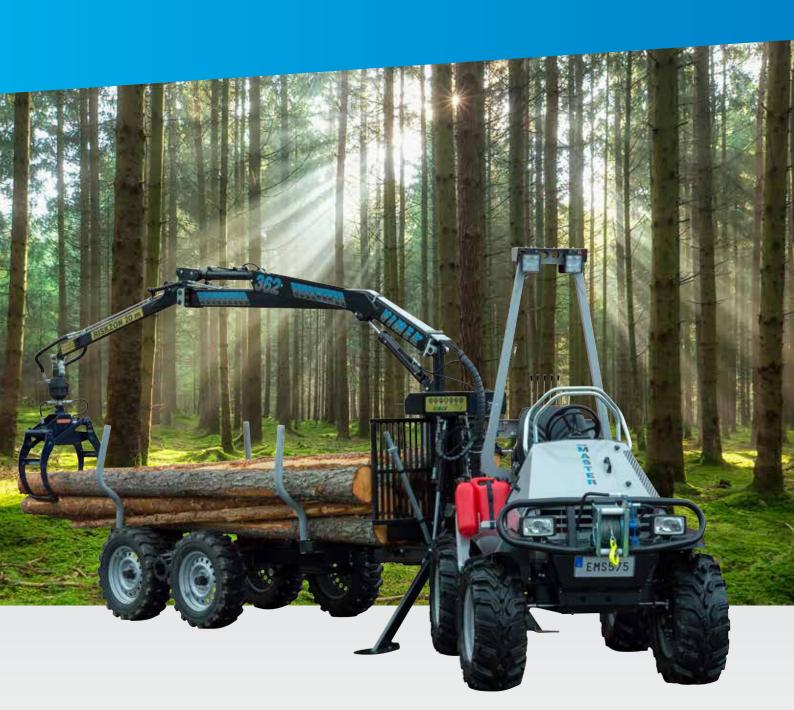

# VIMEK 630 MINIMASTER VIMEK®

# Frame steering as standard

for unique maneuver and traction.

# **Extreme easy to maneuver**

8-wheel driven mini-forwarder with servo steering and wide tires as standard.

# **Wide range of options**

and extra accessories for different needs.

# **Ideal for the most extreme conditions**

with ground clearance of almost 400 mm and a well covered underside.

#### **Crane**

Vimek 362

- Max reach, 3,60 m
- Turning angle, 210°
- Gripping area, 0,12 m<sup>2</sup>

### **Driven trailer with frame steering**

Bogie oscillation, 25 cm Loading capacity, 2000 Kg Loading area, 0,80 m<sup>2</sup>