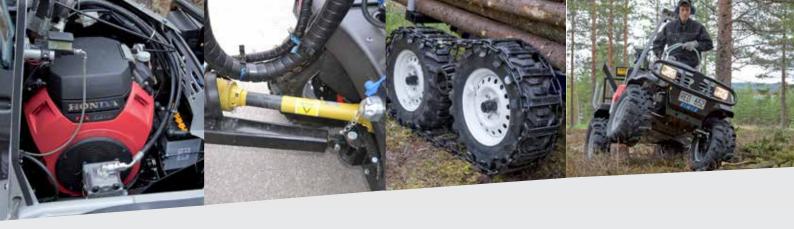

#### **Engine**

Honda 630 cc

#### **Tires**

27 x 11 x 14

#### **Servo steering**

Hydraulic Orbitrol

#### Options

Frame for hydraulic valves and lights

LED lights forward and backwards

Crane damping system

Frame steering

Radio controlled hydraulic winch

#### Extra accessories

Bogie tracks

Snow blade

Bucket attachments

Tow hitch 50 mm

Combi tank for gas/oil

Chain saw holder