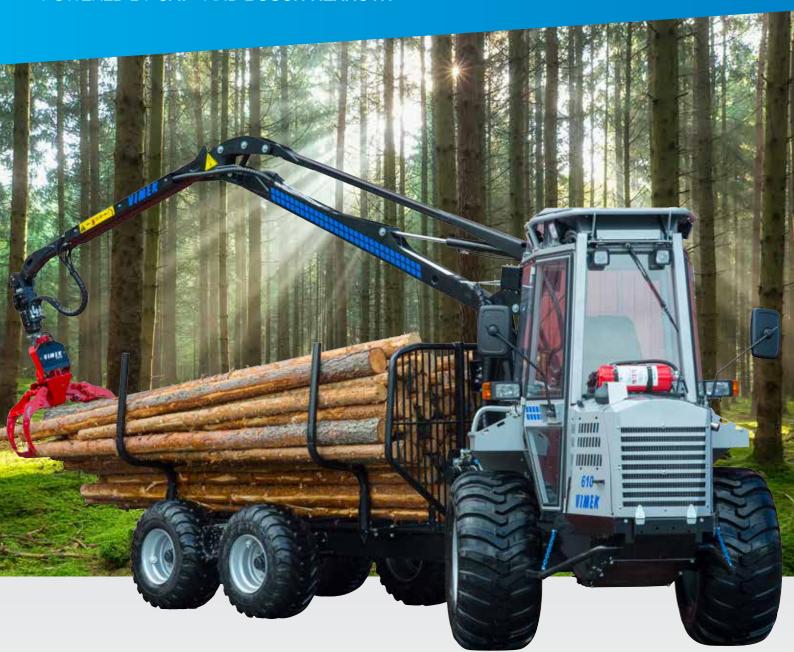

# VIMEK 610.2

VIMEK®

POWERED BY CAT® AND BOSCH REXROTH

## **Loading capacity at 5000 kg**

- more than its own weight.

## **LED lights as option, increased hydraulic effects**

and integrated WiFi module for crane and valve settings.

## **Powerful engine at 60 Hp**

from CAT and modern hydrostatic mechanical transmission from Bosch Rexroth.

## **Member of our DreamTeam**

together with our harvester Vimek 404T6 for modern, low impact and no branch road thinnings.

#### Length

Standard 6,80 m (load length 3,30 m, loading area 1,85 m²) Short 6,60 m (load length 3,00 m, loading area 1,85 m²) Long 7,50 m (load length 4,00 m, loading area 1,65 m²)

#### Width

1,90 m or 2,00 m

#### **Loading capacity**

5,000 kg

#### Weight incl. crane

4,700 Kg

#### Crane

Mowi P25

- Max reach, 5,20 m
- Lifting capacity at 5,20 m, 400 kg