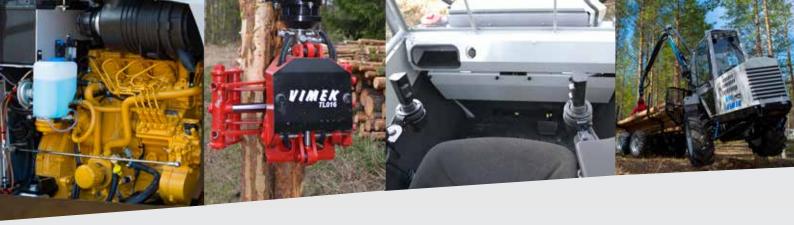

## **Powerful engine at 60 Hp**

from CAT and modern hydrostatic mechanical transmission from Bosch Rexroth.

#### **Engine**

CAT 2,2T 44 kW / 2700 rpm

#### Crane

Mowi P25

- Max reach, 5,20 m
- Lifting capacity at 5,20 m, 400 kg

#### **Options**

Air condition

Tiltable Grapple 0,16 m²

Crane damping system

Pneumatic chair

Refueling pump for hydraulic oil

Refueling pump for diesel

Radio controlled hydraulic winch

Sun blinds

Diesel engine heating system

Callstart for diesel engine

Roof frame

Full LED lights including roof frame

Half LED lights including roof frame

Sprinkler system

PC with rear camera