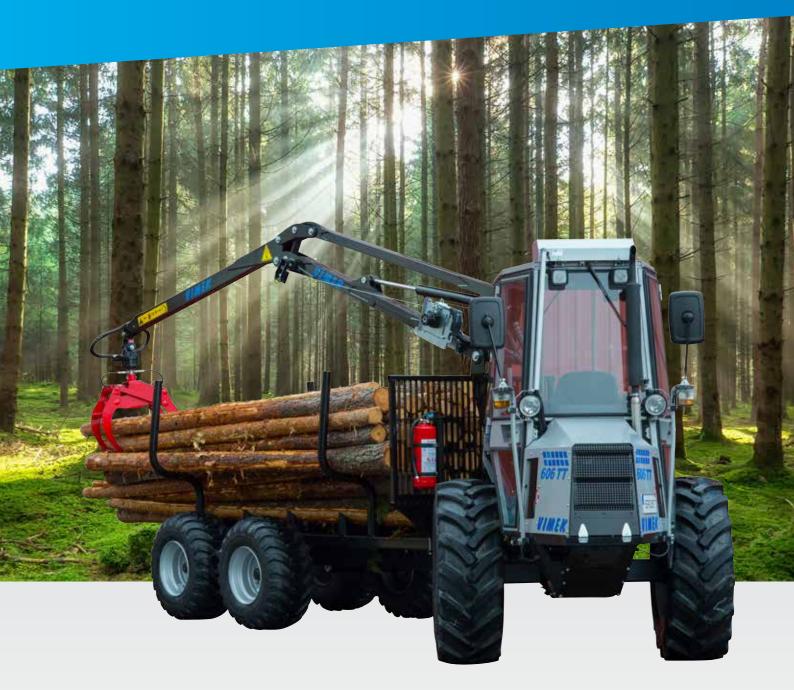

# VIMEK 606TT

# Loading capacity of 3000 kg

– more than its own weight.

## **Extreme low**

ground pressure and fuel consumption.

## **Air condition**

now as an option.

## Wide range of options

and extra accessories. Also available with different trailer lengths.

#### Width

1,80 m

Loading capacity 3000 kg

#### Crane

Mowi 2046

- Max reach, 4,60 m
- Lifting capacity 4,60 m 375 kg
- Gripping area, 0,16 m<sup>2</sup>