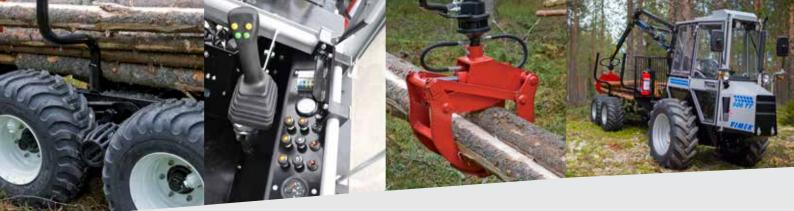

#### Crane

Mowi 2046

- Max reach, 4,60 m
- Lifting capacity 4,60 m 375 kg
- Gripping area, 0,16 m<sup>2</sup>

## **EXTRA EQUIPMENT**

#### **Options**

Air condition

Radio controlled hydraulic winch

Crane damping system

Radio with Bluetooth

LED lights

Sun blinds

Diesel engine heating system

#### Extra accessories

Bogie tracks

Wheel chains

Bucket attachment

Chain saw holder

For more information and to find your nearest retailer, please visit our website www.vimek.se

\*The machine on the picture can be extra equippe Version 1, Aug 2015